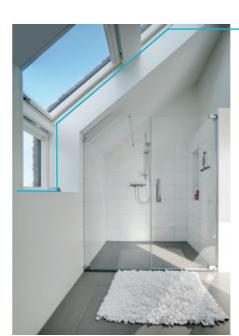

Combining roof windows results in more light in the attic which in connection with white walls will optically enlarge a small bathroom located there. FAKRO windows coated with white polyurethane lacquer are designed for places with elevated humidity levels.

Minimalism is identified with elegance. In order not to overwhelm the bathroom it is recommended to apply bright and smooth textures on the sloping walls