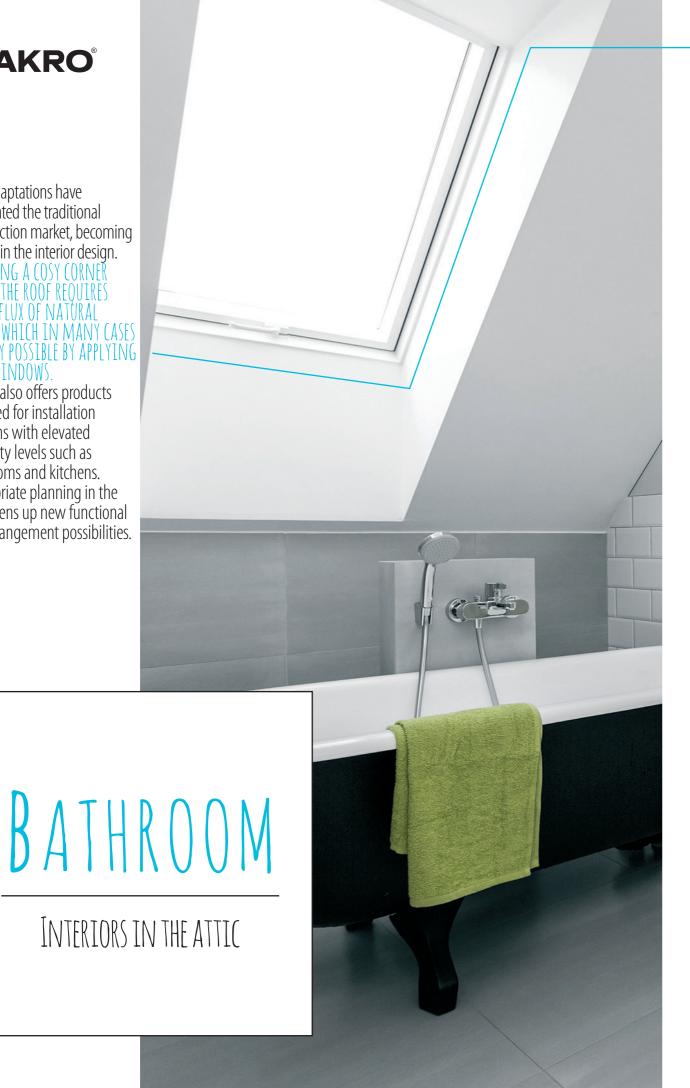

## **FAKRO**°

Attic adaptations have dominated the traditional construction market, becoming a trend in the interior design.

CREATING A COSY CORNER

UNDER THE ROOF REQUIRES THE INFLUX OF NATURAL LIGHT, WHICH IN MANY CASES IS ONLY POSSIBLE BY APPLYING ROOF WINDOWS.
FAKRO also offers products intended for installation in reasonability about to display the deposited.

in rooms with elevated humidity levels such as bathrooms and kitchens. Appropriate planning in the roof opens up new functional and arrangement possibilities.

Using different finishing materials and colours will give the individual character to each room. The complement of each interior is light which enters the room through moisture-resistant FAKRO aluminium clad-plastic windows.

Locating a bathtub under the sloping wall will save the space, while placing a roof window over the bathtub will allow to delight with the stars when taking long evening baths.

In order to provide convenient communication one must keep in mind the appropriate distance in the strategic