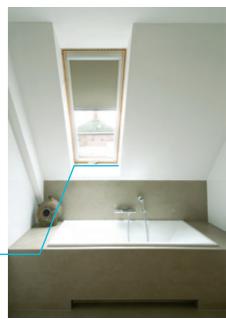

Locating a bathtub under the sloping wall will save the space, while placing a roof window over the bathtub will allow to delight with the stars when taking long evening baths.

In order to provide convenient communication one must keep in mind the appropriate distance in the strategic

points of the bathroom. A drawer or a bathtub can be fitted in hardy accessible areas under the sloping wall. When planning the interior one should also ensure the proper choice of colours and finishing materials. By applying a few simple rules one can create a friendly, warm and easy to keep clean bathroom. Colours dominating in this room should be bright to allow creating optically enlarged